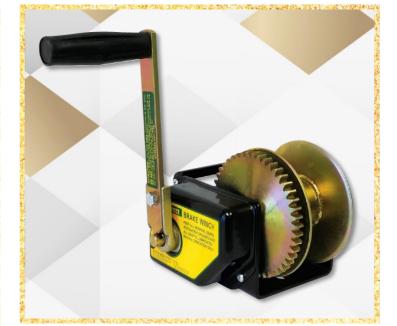

# F18220 3:1 RATIO BRAKE WINCH WITHOUT CABLE

Gear Ratio: 3:1 Application: Lifting Rated Capacity: 200kg (1960N) Mass (Winch only): 6kg Type of Brake: Self Actuating Drum Diameter: 50mm Flange Diameter: 130mm Drum Width: 52mm Maximum Cable Capacity: 15m x Ø5mm Maximum Fibre Rope Capacity: 12m x Ø6mm Max. Effort on handle at Rated Load: 22.8 kg

### **Features include:**

- Heavy duty 4mm winch body
- Steel bushes
- Self actuating brake mechanism
- Fully enclosed brake
- Electroplated zinc cobalt
- Powder coated finish
- Detachable handle
- Spare kits available

#### Notes:

- Recommended for lifting applications
- Webbing cannot be used on these winches
- Self actuating brake requires a minimum of 18kg to operate safely
- Jarrett Winches and Cranes are not designed for the movement of people